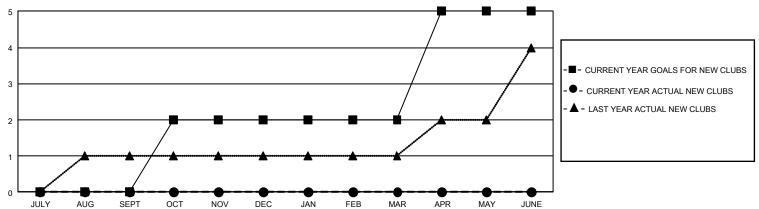

## GOALS AND ACTUAL NEW CLUBS CUMULATIVE

## GMT Constitutional Area 1, Group L

REPORT DOES NOT INCLUDE CLUBS IN UNDISTRICTED AREAS.

| Clubs         |               |             |               | Members               |                        |                         |                                                    |  |
|---------------|---------------|-------------|---------------|-----------------------|------------------------|-------------------------|----------------------------------------------------|--|
|               | RESULTS FOR   | R 2020-2021 |               | RESULTS FOR 2020-2021 |                        |                         |                                                    |  |
| QUARTER       | NEW CLUB GOAL | NEW CLUBS   | DROPPED CLUBS | QUARTER MEME          | BER GROWTH NET<br>GOAL | MEMBER GROWTH<br>ACTUAL | DROPPED<br>MEMBERS ACTUAL<br>(including transfers) |  |
| JULY/AUG/SEPT | 0             | 0           | 0             | JULY/AUG/SEPT         | 30                     | 79                      | 111                                                |  |
| OCT/NOV/DEC   | 6             | 0           | 0             | OCT/NOV/DEC           | 149                    | 246                     | 204                                                |  |
| JAN/FEB/MAR   | 0             | 0           | 7             | JAN/FEB/MAR           | 193                    | 66                      | 108                                                |  |
| APR/MAY/JUNE  | 9             | 0           | 0             | APR/MAY/JUNE          | 102                    | 0                       | 0                                                  |  |