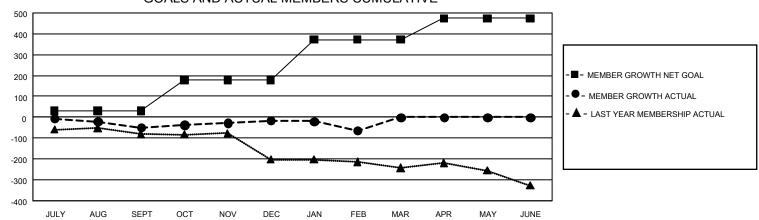

## GOALS AND ACTUAL MEMBERS CUMULATIVE

| DROPPED CLUBS: 7  |     | 104 CLUBS OF 226 ADDED 1 OR MORE | GENDER DISTRIBUTION             |                |     |
|-------------------|-----|----------------------------------|---------------------------------|----------------|-----|
|                   |     | NEW MEMBERS                      | MALE                            | 3,172 (49.11%) |     |
|                   |     |                                  | FEMALE                          | 3,287 (50.89%) |     |
| DROPPED MEMBERS   |     |                                  |                                 |                |     |
| DECEASED          | 60  | CLICK HERE FOR CUMULATIVE        | TOTAL FAMILY UNIT MEMBERS       |                | 867 |
| CLUB CANCELLED 93 |     | MEMBERSHIP DATA                  |                                 |                |     |
| OTHER             | 270 |                                  | FAMILY MEMBERS PAYING HALF DUES |                | 459 |
| TOTAL             | 423 |                                  |                                 |                |     |

## GMT Constitutional Area 1, Group L

REPORT DOES NOT INCLUDE CLUBS IN UNDISTRICTED AREAS.

| Clubs         |               |             |               | Members               |                        |                         |                                                    |  |
|---------------|---------------|-------------|---------------|-----------------------|------------------------|-------------------------|----------------------------------------------------|--|
|               | RESULTS FOR   | R 2020-2021 |               | RESULTS FOR 2020-2021 |                        |                         |                                                    |  |
| QUARTER       | NEW CLUB GOAL | NEW CLUBS   | DROPPED CLUBS | QUARTER MEME          | BER GROWTH NET<br>GOAL | MEMBER GROWTH<br>ACTUAL | DROPPED<br>MEMBERS ACTUAL<br>(including transfers) |  |
| JULY/AUG/SEPT | 0             | 0           | 0             | JULY/AUG/SEPT         | 30                     | 79                      | 111                                                |  |
| OCT/NOV/DEC   | 6             | 0           | 0             | OCT/NOV/DEC           | 149                    | 246                     | 204                                                |  |
| JAN/FEB/MAR   | 0             | 0           | 7             | JAN/FEB/MAR           | 193                    | 66                      | 108                                                |  |
| APR/MAY/JUNE  | 9             | 0           | 0             | APR/MAY/JUNE          | 102                    | 0                       | 0                                                  |  |